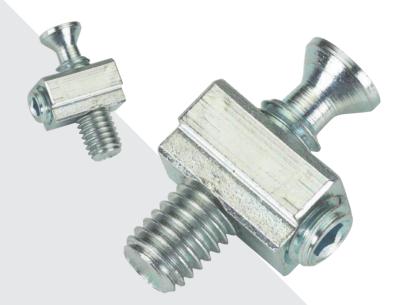

# **Core Connector ZV**

### **Application**

The core connector ZV has been developed for heavy duty connections of aluminium profiles with 8 and 10mm T-slots. One section can hereby be turned into any direction, thus allowing for specific requirements. The T-slots of two opposing sides remain free, allowing for the insertion of panel elements. It's perfect for building losed boxes.