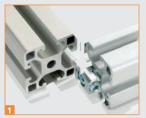

## For Profiles with 8 and 10mm T-Slots

1) FLightly fix the ZV into the central core of the first strut 2) Slot section 2 onto the ZV and tighten set screw