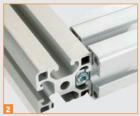

## For Profiles with 8 and 10mm T-Slots

1) FLightly fix the ZV into the central core of the first strut 2) Slot section 2 onto the ZV and tighten set screw